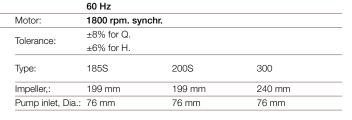

## DO NOT FORGET THE SAFETY FACTOR

Performance data refer to water at 20 °C

**NOTE!** The curves refer to motor: MR-185S: 6.3 kW, 1740 rpm. asynchr., 60 Hz. MR-200S: 8.6/12.5 kW, 1790 rpm. asynchr., 60 Hz. MR-300: 25 kW, 1765 rpm. asynchr., 60 Hz.

# DO NOT FORGET THE SAFETY FACTOR