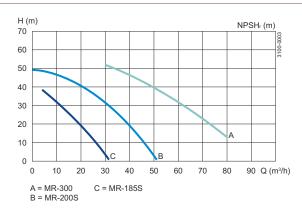

## DO NOT FORGET THE SAFETY FACTOR

Performance data refer to water at 20 °C

**NOTE!** The curves refer to motor: MR-185S: 6.3 kW, 1740 rpm. asynchr., 60 Hz. MR-200S: 8.6/12.5 kW, 1790 rpm. asynchr., 60 Hz. MR-300: 25 kW, 1765 rpm. asynchr., 60 Hz.

# DO NOT FORGET THE SAFETY FACTOR