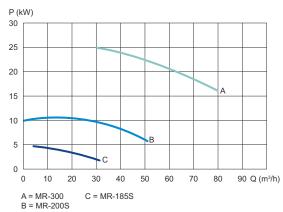

#### MR

|                    | 50 Hz               |        |        |
|--------------------|---------------------|--------|--------|
| Motor:             | 1500 rpm. synchr.   |        |        |
| Tolerance:         | ±5%                 |        |        |
| Type:              | 185S                | 200S   | 300    |
|                    | 185US               | 200US  | 300    |
| Impeller,:         | 199 mm              | 199 mm | 240 mm |
| Pump inlet, Dia.:  | 76 mm               | 76 mm  | 76 mm  |
| Pump outlet, Dia.: | 76 mm               | 76 mm  | 76 mm  |
| Porformanco data   | rofor to water at S | 00 °C  |        |

Performance data refer to water at 20 °C

**NOTE!** The curves refer to motor: MR-185S: 5.5 kW, 1450 rpm. asynchr., 50 Hz. MR-200S:7.5 kW, 1790 rpm. asynchr., 50 Hz. MR-300: 22 kW, 1465 rpm. asynchr., 50 Hz.