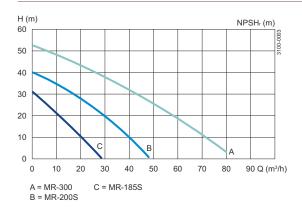

#### MR

|                    | 50 Hz               |        |        |
|--------------------|---------------------|--------|--------|
| Motor:             | 1500 rpm. synchr.   |        |        |
| Tolerance:         | ±5%                 |        |        |
| Type:              | 185S                | 200S   | 300    |
|                    | 185US               | 200US  | 300    |
| Impeller,:         | 199 mm              | 199 mm | 240 mm |
| Pump inlet, Dia.:  | 76 mm               | 76 mm  | 76 mm  |
| Pump outlet, Dia.: | 76 mm               | 76 mm  | 76 mm  |
| Porformanco data   | rofor to water at S | 00 °C  |        |

Performance data refer to water at 20 °C

**NOTE!** The curves refer to motor: MR-185S: 5.5 kW, 1450 rpm. asynchr., 50 Hz. MR-200S:7.5 kW, 1790 rpm. asynchr., 50 Hz. MR-300: 22 kW, 1465 rpm. asynchr., 50 Hz.