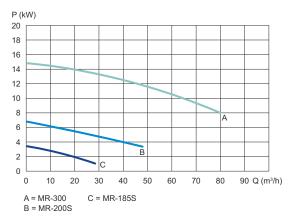

#### MR

|                    | 50 Hz               |        |        |
|--------------------|---------------------|--------|--------|
| Motor:             | 1500 rpm. synchr.   |        |        |
| Tolerance:         | ±5%                 |        |        |
| Type:              | 185S                | 200S   | 300    |
|                    | 185US               | 200US  | 300    |
| Impeller,:         | 199 mm              | 199 mm | 240 mm |
| Pump inlet, Dia.:  | 76 mm               | 76 mm  | 76 mm  |
| Pump outlet, Dia.: | 76 mm               | 76 mm  | 76 mm  |
| Porformanco data   | rofor to water at S | 00 °C  |        |

Performance data refer to water at 20 °C

**NOTE!** The curves refer to motor: MR-185S: 5.5 kW, 1450 rpm. asynchr., 50 Hz. MR-200S:7.5 kW, 1790 rpm. asynchr., 50 Hz. MR-300: 22 kW, 1465 rpm. asynchr., 50 Hz.