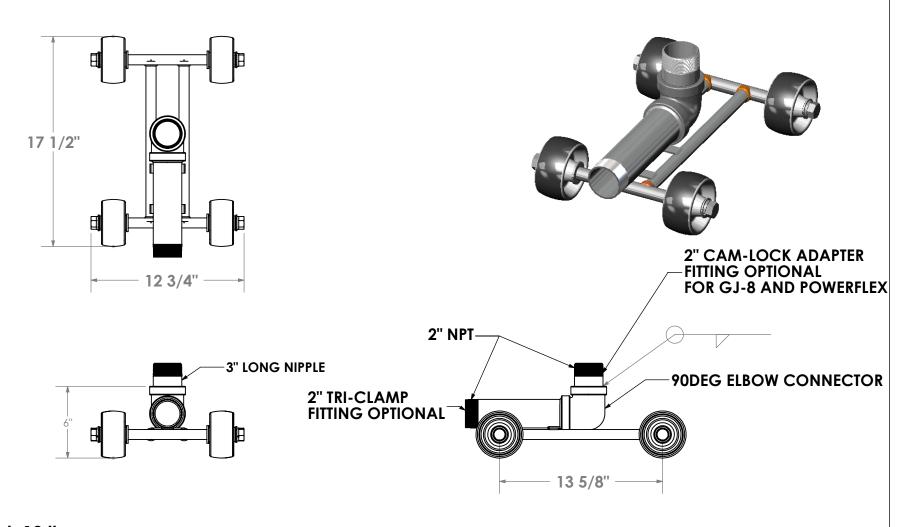

## Notes -

Weight: 12 lbs.

Chassis: Tubular Welded **OPTIONS MAY EFFECT OVERALL** 

**DIMENSIONS AND WEIGHTS** 

THIS DRAWING IS THE PROPERTY OF ALFA LAVAL REPRODUCTIONS AND USE OTHER THAN BORROWER'S AGREEMENT IS PROHIBITED. THIS DOCUMENT SHALL NOT BE LENT OR DISPOSED OF DIRECTLY OR INDIRECTLY NOR USED FOR ANY PURPOSE OTHER THAN THAT WHICH IS SPECIFICALLY FURNISHED.

| * DIMENSIONS ARE IN INCHES * [] DIMENSIONS ARE mm * DEBURR ALL SURFACES * FILLET RAD.: 0.015 * TOLERANCES: | TITLE     | Alfa Lava | ıl |  |
|------------------------------------------------------------------------------------------------------------|-----------|-----------|----|--|
| MATERIAL:<br>Stainless Steel,                                                                              | GJ        |           |    |  |
| and Plastic                                                                                                | EQUIPMENT | GJ 4      |    |  |
| AS MACHINED                                                                                                | DWG. NO.  |           |    |  |