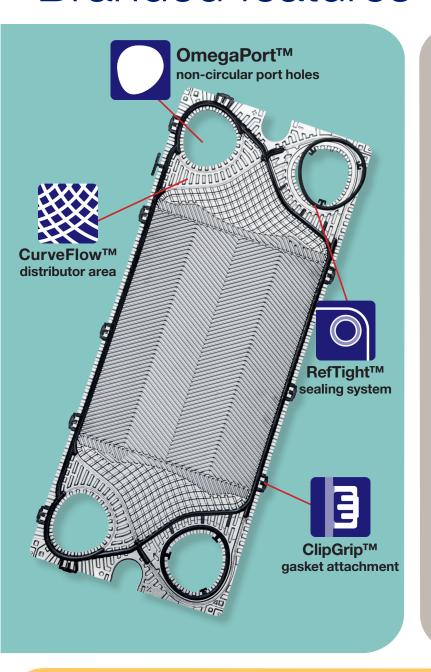

### Branded features

**ClipGrip™ gasket attachment** Ensures perfect seal and trouble-free maintenance.

**Bearing boxes** Guarantees an easy-to-open unit for smoother, more efficient maintenance.

OmegaPort™ non circular port holes Ensures media flow and thermal efficiency.

**CurveFlow™ distributor area** Improves media flow and minimizes the risk of fouling.

#### Five-point alignment

Ensures reliable plate positioning and easy service of large units.

### **RefTight™ sealing system**High-performance gasket sealing

for high-pressure duties.

**Compact frame** Facilitates maintenance and minimizes service area requirement.

### RefTight<sup>™</sup> sealing system

RefTight<sup>™</sup> is Alfa Laval's unique gasket sealing system, enabling enhanced, long-term performance in applications with high pressures and temperatures.

- The weld is positioned outside the ring gasket groove, ensuring reliable sealing.
- Fully supported gasket groove allows design pressures up to 900 psi.
- Extended gasket lifetime and prolonged service intervals.
- Flexibility of gasket provides superior resistance to pressure cycling and thermal expansion in comparison to a fully-welded design.
- Double barrier gasket design prevents intermixing of fluids.