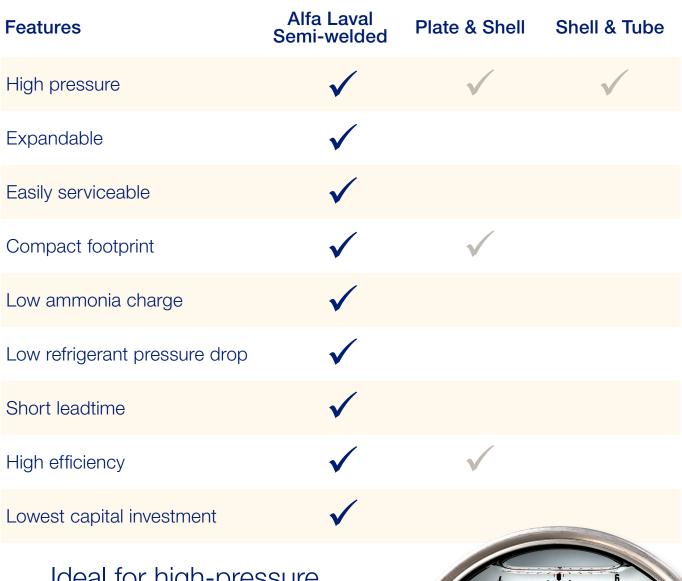

# Design advantages

Alfa Laval's next-generation of semi-welded gasketed plate heat exchangers help you reach higher design pressures.

Ideal for high-pressure, cold-storage and heat pump duties